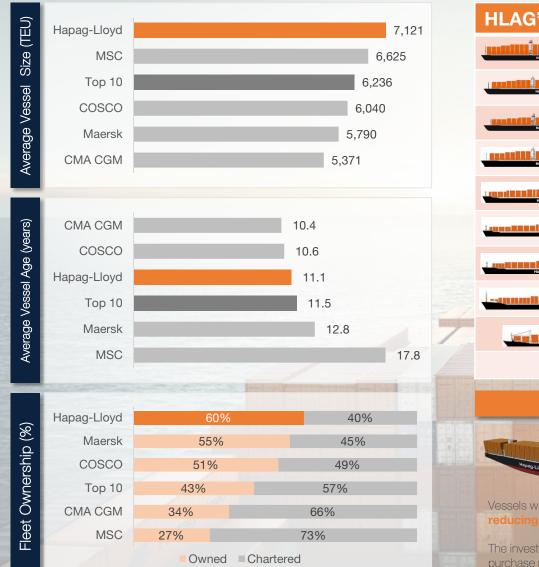

#### COMPETITIVE LANDSCAPE RESHAPED BY INDUSTRY CONSOLIDATION

Sources: Alphaliner Monthly Monitor (March 2021)

(1) Measured as carrier capacity (TEU) over world fleet capacity (TEU)

CSAV

|                                                                         |                      | THE Alliance                                                                                                                                                                                                                                                                                                                                                                                                                                                                                                                                                                                                                                                                                                                                                                                                                                                                                                                                                                                                                                                                                                                                                                                                                                                                                                                                                                                                                                                                                                                                                                                                                                                                                                                                                                                                                                                                                                                                                                                                                                                                                                                                                                                                                                                                                                                                                                                                                                                                                                                                         | Ocean Alliance                                 | 2M                 |
|-------------------------------------------------------------------------|----------------------|------------------------------------------------------------------------------------------------------------------------------------------------------------------------------------------------------------------------------------------------------------------------------------------------------------------------------------------------------------------------------------------------------------------------------------------------------------------------------------------------------------------------------------------------------------------------------------------------------------------------------------------------------------------------------------------------------------------------------------------------------------------------------------------------------------------------------------------------------------------------------------------------------------------------------------------------------------------------------------------------------------------------------------------------------------------------------------------------------------------------------------------------------------------------------------------------------------------------------------------------------------------------------------------------------------------------------------------------------------------------------------------------------------------------------------------------------------------------------------------------------------------------------------------------------------------------------------------------------------------------------------------------------------------------------------------------------------------------------------------------------------------------------------------------------------------------------------------------------------------------------------------------------------------------------------------------------------------------------------------------------------------------------------------------------------------------------------------------------------------------------------------------------------------------------------------------------------------------------------------------------------------------------------------------------------------------------------------------------------------------------------------------------------------------------------------------------------------------------------------------------------------------------------------------------|------------------------------------------------|--------------------|
| Global Market S                                                         | Share <sup>(1)</sup> | Hapag-Lloyd<br>DENEE DECEMBER<br>DECEMBER<br>DECEMBER<br>DECEMBER<br>DECEMBER<br>DECEMBER<br>DECEMBER<br>DECEMBER<br>DECEMBER<br>DECEMBER<br>DECEMBER<br>DECEMBER<br>DECEMBER<br>DECEMBER<br>DECEMBER<br>DECEMBER<br>DECEMBER<br>DECEMBER<br>DECEMBER<br>DECEMBER<br>DECEMBER<br>DECEMBER<br>DECEMBER<br>DECEMBER<br>DECEMBER<br>DECEMBER<br>DECEMBER<br>DECEMBER<br>DECEMBER<br>DECEMBER<br>DECEMBER<br>DECEMBER<br>DECEMBER<br>DECEMBER<br>DECEMBER<br>DECEMBER<br>DECEMBER<br>DECEMBER<br>DECEMBER<br>DECEMBER<br>DECEMBER<br>DECEMBER<br>DECEMBER<br>DECEMBER<br>DECEMBER<br>DECEMBER<br>DECEMBER<br>DECEMBER<br>DECEMBER<br>DECEMBER<br>DECEMBER<br>DECEMBER<br>DECEMBER<br>DECEMBER<br>DECEMBER<br>DECEMBER<br>DECEMBER<br>DECEMBER<br>DECEMBER<br>DECEMBER<br>DECEMBER<br>DECEMBER<br>DECEMBER<br>DECEMBER<br>DECEMBER<br>DECEMBER<br>DECEMBER<br>DECEMBER<br>DECEMBER<br>DECEMBER<br>DECEMBER<br>DECEMBER<br>DECEMBER<br>DECEMBER<br>DECEMBER<br>DECEMBER<br>DECEMBER<br>DECEMBER<br>DECEMBER<br>DECEMBER<br>DECEMBER<br>DECEMBER<br>DECEMBER<br>DECEMBER<br>DECEMBER<br>DECEMBER<br>DECEMBER<br>DECEMBER<br>DECEMBER<br>DECEMBER<br>DECEMBER<br>DECEMBER<br>DECEMBER<br>DECEMBER<br>DECEMBER<br>DECEMBER<br>DECEMBER<br>DECEMBER<br>DECEMBER<br>DECEMBER<br>DECEMBER<br>DECEMBER<br>DECEMBER<br>DECEMBER<br>DECEMBER<br>DECEMBER<br>DECEMBER<br>DECEMBER<br>DECEMBER<br>DECEMBER<br>DECEMBER<br>DECEMBER<br>DECEMBER<br>DECEMBER<br>DECEMBER<br>DECEMBER<br>DECEMBER<br>DECEMBER<br>DECEMBER<br>DECEMBER<br>DECEMBER<br>DECEMBER<br>DECEMBER<br>DECEMBER<br>DECEMBER<br>DECEMBER<br>DECEMBER<br>DECEMBER<br>DECEMBER<br>DECEMBER<br>DECEMBER<br>DECEMBER<br>DECEMBER<br>DECEMBER<br>DECEMBER<br>DECEMBER<br>DECEMBER<br>DECEMBER<br>DECEMBER<br>DECEMBER<br>DECEMBER<br>DECEMBER<br>DECEMBER<br>DECEMBER<br>DECEMBER<br>DECEMBER<br>DECEMBER<br>DECEMBER<br>DECEMBER<br>DECEMBER<br>DECEMBER<br>DECEMBER<br>DECEMBER<br>DECEMBER<br>DECEMBER<br>DECEMBER<br>DECEMBER<br>DECEMBER<br>DECEMBER<br>DECEMBER<br>DECEMBER<br>DECEMBER<br>DECEMBER<br>DECEMBER<br>DECEMBER<br>DECEMBER<br>DECEMBER<br>DECEMBER<br>DECEMBER<br>DECEMBER<br>DECEMBER<br>DECEMBER<br>DECEMBER<br>DECEMBER<br>DECEMBER<br>DECEMBER<br>DECEMBER<br>DECEMBER<br>DECEMBER<br>DECEMBER<br>DECEMBER<br>DECEMBER<br>DECEMBER<br>DECEMBER<br>DECEMBER<br>DECEMBER<br>DECEMBER<br>DECEMBER<br>DECEMBER<br>DECEMBER<br>DECEMBER<br>DECEMBER<br>DECEMBER<br>DECEMBER<br>DECEMBER<br>DECEMBER<br>DECEMBER<br>DECEMBER<br>DECEMBER<br>DECEMBER<br>DECEMBER<br>DECEMBER<br>DECEMBE | CMACGM<br>Members CMACGM<br>EVERGREEN<br>82.4% | MAERSK<br>BC<br>SC |
| hare<br>Per<br>Trade                                                    | nspacific            | 27%                                                                                                                                                                                                                                                                                                                                                                                                                                                                                                                                                                                                                                                                                                                                                                                                                                                                                                                                                                                                                                                                                                                                                                                                                                                                                                                                                                                                                                                                                                                                                                                                                                                                                                                                                                                                                                                                                                                                                                                                                                                                                                                                                                                                                                                                                                                                                                                                                                                                                                                                                  | 38%                                            | 26%                |
|                                                                         | ar East              | 25%                                                                                                                                                                                                                                                                                                                                                                                                                                                                                                                                                                                                                                                                                                                                                                                                                                                                                                                                                                                                                                                                                                                                                                                                                                                                                                                                                                                                                                                                                                                                                                                                                                                                                                                                                                                                                                                                                                                                                                                                                                                                                                                                                                                                                                                                                                                                                                                                                                                                                                                                                  | 38%                                            | 37%                |
| Total Vessels                                                           |                      | 631                                                                                                                                                                                                                                                                                                                                                                                                                                                                                                                                                                                                                                                                                                                                                                                                                                                                                                                                                                                                                                                                                                                                                                                                                                                                                                                                                                                                                                                                                                                                                                                                                                                                                                                                                                                                                                                                                                                                                                                                                                                                                                                                                                                                                                                                                                                                                                                                                                                                                                                                                  | 1,257                                          | 1,296              |
| Aggregate Container<br>Capacity (TEU)<br>Avg. Vessel Capacity<br>(Size) |                      | 4.7 million                                                                                                                                                                                                                                                                                                                                                                                                                                                                                                                                                                                                                                                                                                                                                                                                                                                                                                                                                                                                                                                                                                                                                                                                                                                                                                                                                                                                                                                                                                                                                                                                                                                                                                                                                                                                                                                                                                                                                                                                                                                                                                                                                                                                                                                                                                                                                                                                                                                                                                                                          | 7.3 million                                    | 8.0 million        |
|                                                                         |                      | 7,447 TEU                                                                                                                                                                                                                                                                                                                                                                                                                                                                                                                                                                                                                                                                                                                                                                                                                                                                                                                                                                                                                                                                                                                                                                                                                                                                                                                                                                                                                                                                                                                                                                                                                                                                                                                                                                                                                                                                                                                                                                                                                                                                                                                                                                                                                                                                                                                                                                                                                                                                                                                                            | 5,837 TEU                                      | 6,166 TEU          |
| New Vessel<br>Orderbook                                                 | TEU                  | 0.7 million                                                                                                                                                                                                                                                                                                                                                                                                                                                                                                                                                                                                                                                                                                                                                                                                                                                                                                                                                                                                                                                                                                                                                                                                                                                                                                                                                                                                                                                                                                                                                                                                                                                                                                                                                                                                                                                                                                                                                                                                                                                                                                                                                                                                                                                                                                                                                                                                                                                                                                                                          | 1.4 million                                    | 0.5 million        |
|                                                                         | Vessels              | 43                                                                                                                                                                                                                                                                                                                                                                                                                                                                                                                                                                                                                                                                                                                                                                                                                                                                                                                                                                                                                                                                                                                                                                                                                                                                                                                                                                                                                                                                                                                                                                                                                                                                                                                                                                                                                                                                                                                                                                                                                                                                                                                                                                                                                                                                                                                                                                                                                                                                                                                                                   | 114                                            | 38                 |
| Avg. Capacity of New<br>Vessels                                         |                      | 15,798 TEU                                                                                                                                                                                                                                                                                                                                                                                                                                                                                                                                                                                                                                                                                                                                                                                                                                                                                                                                                                                                                                                                                                                                                                                                                                                                                                                                                                                                                                                                                                                                                                                                                                                                                                                                                                                                                                                                                                                                                                                                                                                                                                                                                                                                                                                                                                                                                                                                                                                                                                                                           | 12,142 TEU                                     | 12,247 TEU         |

## Hapag Lloyd Young and efficient fleet

| HLAG's current | TEU                 | Ships   |    |
|----------------|---------------------|---------|----|
|                | >19,000 TEU         | 119,220 | 6  |
| Haraya Livya   | 15,000 ~ 18,000 TEU | 164,923 | 11 |
|                | 13,000 ~ 15,000 TEU | 121,230 | 9  |
| Hapaga daya    | 10,000 ~ 13,000 TEU | 189,285 | 15 |
| Heas-Loyd      | 8,000 ~ 10,000 TEU  | 236,950 | 28 |
| 1 Hanse Ligned | 6,000 ~ 8,000 TEU   | 108,327 | 15 |
| Hapap-Lloyd    | 4,000 ~ 6,000 TEU   | 68,004  | 15 |
|                | 2,300 ~ 4,000 TEU   | 35,951  | 12 |
|                | <2,300 TEU          | 1,585   | 1  |
| Total Owr      | 1,045,475           | 112     |    |