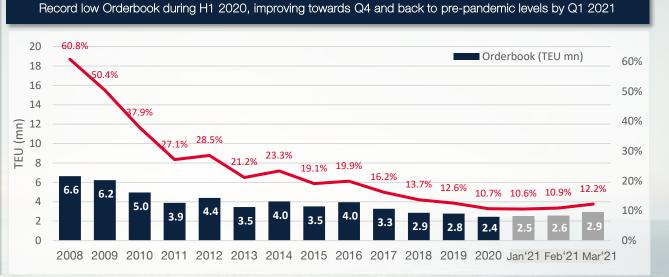

# Industry SUPPLY EVOLUTION THROUGHOUT THE YEARS

- Higher entry barriers and nonspeculative growth by carriers and alliances
- Restrictions on vessel financing and cost of capital increase
- Technological change with limited room for further economies of scale
- Low scrapping level

#### Supply and demand expected to be 'fairly balanced' by mid-term

Source: Clarksons Research (March 2021), Hapag-Lloyd's FY 2020 Results Investor Presentation (March 2021)

(1) Assumes a useful life of 25 ≈ 33 years for vessels