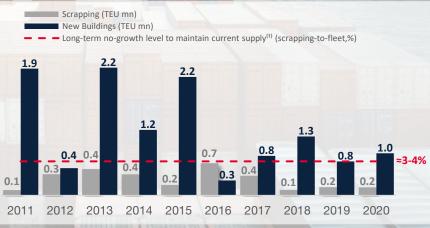

# Industry SUPPLY EVOLUTION THROUGHOUT THE YEARS

- Higher entry barriers and nonspeculative growth by carriers and alliances
- Restrictions on vessel financing and cost of capital increase
- Technological change with limited room for further economies of scale
- Low scrapping level

#### Supply and demand expected to be 'fairly balanced' by mid-term

Source: Clarksons Research (March 2021), Hapag-Lloyd's FY 2020 Results Investor Presentation (March 2021)

(1) Assumes a useful life of 25 ≈ 33 years for vessels