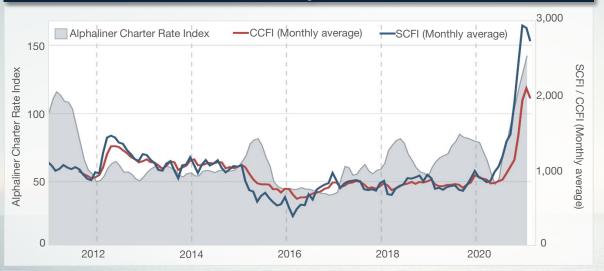

#### Heavy demand fluctuations in global demand... ■Global 2020 monthly container trade growth (Y-o-Y) 7% 6% 5% 2% 0% -1% -4% -4% -6% -13% -12% Jan Feb Mar Apr May Jun Jul Aug Sep Oct Nov Dec Jan ...and in major traffics Far East Transpacific 35% 26% 2020 monthly container trade growth (Y-o-Y) 21% 25% 18% 16% 10% 8% -1% -3% -5% -7% -8% -18% -20% Jan Feb Mar Apr May Jun Jul Aug Sep Oct Nov Dec Jan Capacity adjusted to better deal with demand variation Far East — Transpacific 20% 18% 12% 13% 17% 2020 Deployed capacity 7% 0% -5% 0% (Y-0-Y) -10% -11% 3% 0% 0% -2% -2% -8% -14% -21% -17% -15% Jan Feb Mar Apr May Jun Jul Aug Sep Oct Nov Dec Jan

#### Demand explosion in H2 2020 spilling over into 2021

- Noticeable decrease in transport demand and available stocks during H1, mainly due to a drop in sales globally
- Lockdowns and other protection measures redirected consumers' behaviour from services to goods acquisition
- Expectations arisen from vaccines plus fiscal policies applied on different economies drove the demand upwards during H2
- Industry has been vigilant to demand fluctuations, adapting supply effectively throughout the pandemic