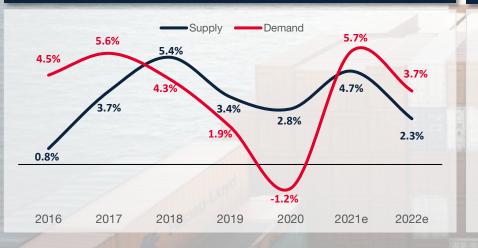

#### Heavy demand fluctuations in global demand... ■Global 2020 monthly container trade growth (Y-o-Y) 7% 6% 5% 2% 0% -1% -4% -4% -6% -13% -12% Jan Feb Mar Apr May Jun Jul Aug Sep Oct Nov Dec Jan ...and in major traffics Far East Transpacific 35% 26% 2020 monthly container trade growth (Y-o-Y) 21% 25% 18% 16% 10% 8% -1% -3% -5% -7% -8% -18% -20% Jan Feb Mar Apr May Jun Jul Aug Sep Oct Nov Dec Jan Capacity adjusted to better deal with demand variation Far East — Transpacific 20% 18% 12% 13% 17% 2020 Deployed capacity 7% 0% -5% 0% (Y-0-Y) -10% -11% 3% 0% 0% -2% -2% -8% -14% -21% -17% -15% Jan Feb Mar Apr May Jun Jul Aug Sep Oct Nov Dec Jan

#### Demand explosion in H2 2020 spilling over into 2021

- Noticeable decrease in transport demand and available stocks during H1, mainly due to a drop in sales globally
- Lockdowns and other protection measures redirected consumers' behaviour from services to goods acquisition
- Expectations arisen from vaccines plus fiscal policies applied on different economies drove the demand upwards during H2
- Industry has been vigilant to demand fluctuations, adapting supply effectively throughout the pandemic