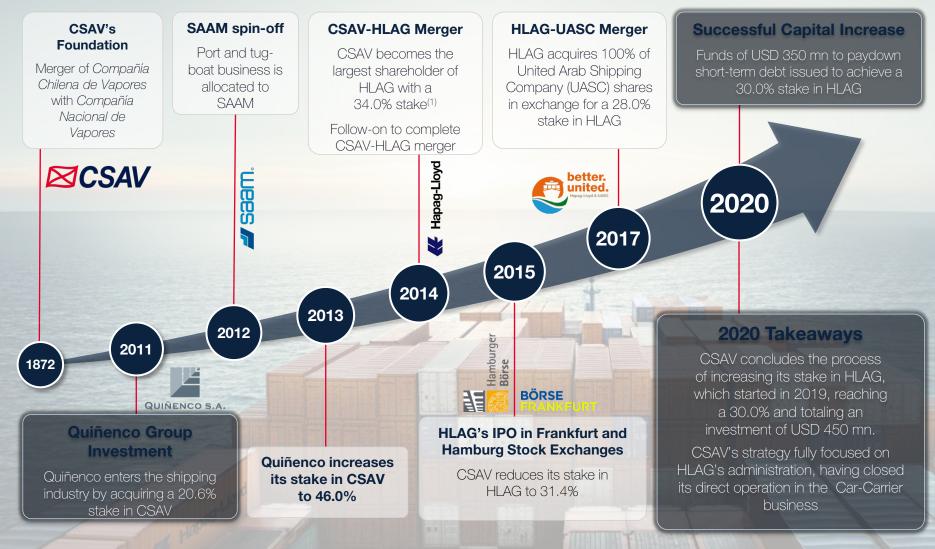

# **CSAV:** consolidation & success story

Source: CSAV's Annual Report 2019 and Public Offering Prospectus

Notes:

(1) As a result of the merger, CSAV becomes a shareholder of HLAG with 30.0% stake, which increased to 34.0% after subscribing 70.0% of HLAG's follow-on