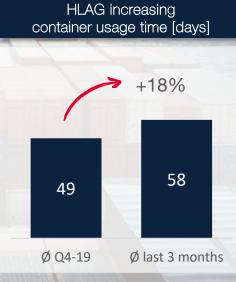

## **Industry** CURRENT **CHALLENGES** DRIVEN BY SEVERAL FACTORS

- Operational bottlenecks: mainly on terminals and Inland transport
- Volatile imbalances plus slower turn times causing container shortages