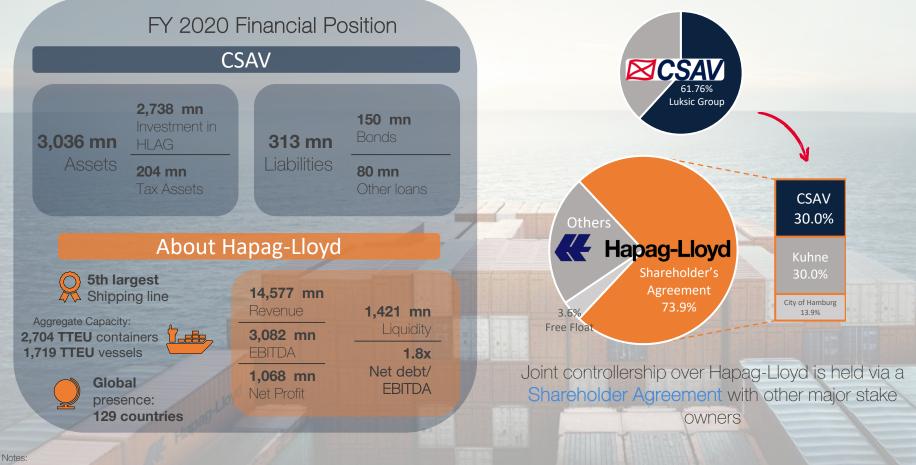

# CSAV at a glance

### Who are we?

Chilean-based company that participates in the container shipping business, through its stake in Hapag-Lloyd after their merger in 2014

Well-known Luksic Group, controlled by the local Luksic family, is CSAV's main shareholder (61.76%)

(1) Luksic Group's total stake divided between 3 separate legal entities: Inversiones Rio Bravo, Quiñenco Group and Inmobiliaria Norte Verde. Other minority stake shareholders (38.24%) includes BICE, Marítima de Inversiones, Nevasa, BTG Pactual, Banco ITAU Corpbanca, Bolsa de Comercio de Santiago, Banco Santander, BanChile, Consorcio, Tanner, among others.

# **CSAV:** consolidation & success story

Source: CSAV's Annual Report 2019 and Public Offering Prospectus

Notes:

(1) As a result of the merger, CSAV becomes a shareholder of HLAG with 30.0% stake, which increased to 34.0% after subscribing 70.0% of HLAG's follow-on

Figures in USD million

| Result                                   | FY 2020 | FY 2019 | Y-o-Y |
|------------------------------------------|---------|---------|-------|
| Equity-accounted investees               | 312.3   | 147.8   | 164.5 |
| SG&A                                     | -9.6    | -7.8    | -1.8  |
| EBITDA (with equity-accounted investees) | 302.8   | 140.1   | 162.7 |
|                                          |         |         |       |
| Financial result & ex. rate diff.        | -24.5   | -9.6    | -14.9 |
| Taxes                                    | -55.5   | -0.1    | -55.4 |
| Discontinued operations                  | -0.6    | -5.7    | 5.1   |
| Net income                               | 222.1   | 124.6   | 97.5  |