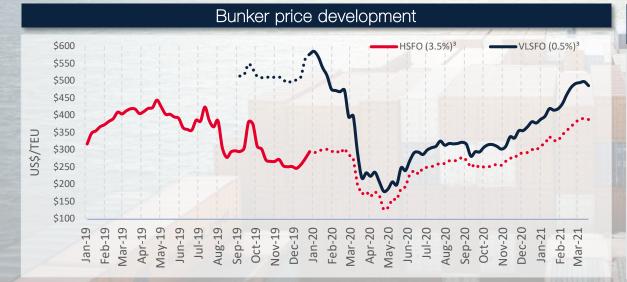

#### Demand explosion in H2 2020 spilling over into 2021

- Noticeable decrease in transport demand and available stocks during H1, mainly due to a drop in sales globally
- Lockdowns and other protection measures redirected consumers' behaviour from services to goods acquisition
- Expectations arisen from vaccines plus fiscal policies applied on different economies drove the demand upwards during H2
- Industry has been vigilant to demand fluctuations, adapting supply effectively throughout the pandemic