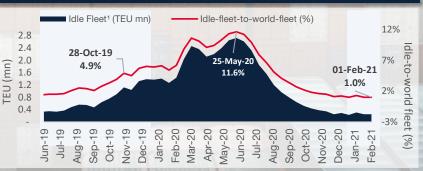

better deal with demand variation Far East — Transpacific 20% 18% 12% 13% 17% 2020 Deployed capacity 7% 0% -5% 0% (Y-0-Y) -10% -11% 3% 0% 0% -2% -2% -8% -14% -21% -17% -15% Jan Feb Mar Apr May Jun Jul Aug Sep Oct Nov Dec Jan

#### Demand explosion in H2 2020 spilling over into 2021

- Noticeable decrease in transport demand and available stocks during H1, mainly due to a drop in sales globally
- Lockdowns and other protection measures redirected consumers' behaviour from services to goods acquisition
- Expectations arisen from vaccines plus fiscal policies applied on different economies drove the demand upwards during H2
- Industry has been vigilant to demand fluctuations, adapting supply effectively throughout the pandemic

#### Idle Fleet decreased on H2 2020 to service demand recovery



## **Industry** CURRENT **CHALLENGES** DRIVEN BY SEVERAL FACTORS







- Operational bottlenecks: mainly on terminals and Inland transport
- Volatile imbalances plus slower turn times causing container shortages





# Industry SUPPLY EVOLUTION THROUGHOUT THE YEARS



- Higher entry barriers and nonspeculative growth by carriers and alliances
- Restrictions on vessel financing and cost of capital increase
- Technological change with limited room for further economies of scale
- Low scrapping level



#### Supply and demand expected to be 'fairly balanced' by mid-term







Source: Clarksons Research (March 2021), Hapag-Lloyd's FY 2020 Results Investor Presentation (March 2021)

(1) Assumes a useful life of 25 ≈ 33 years for vessels

Notes:

## Industry

#### COMPETITIVE LANDSCAPE RESHA