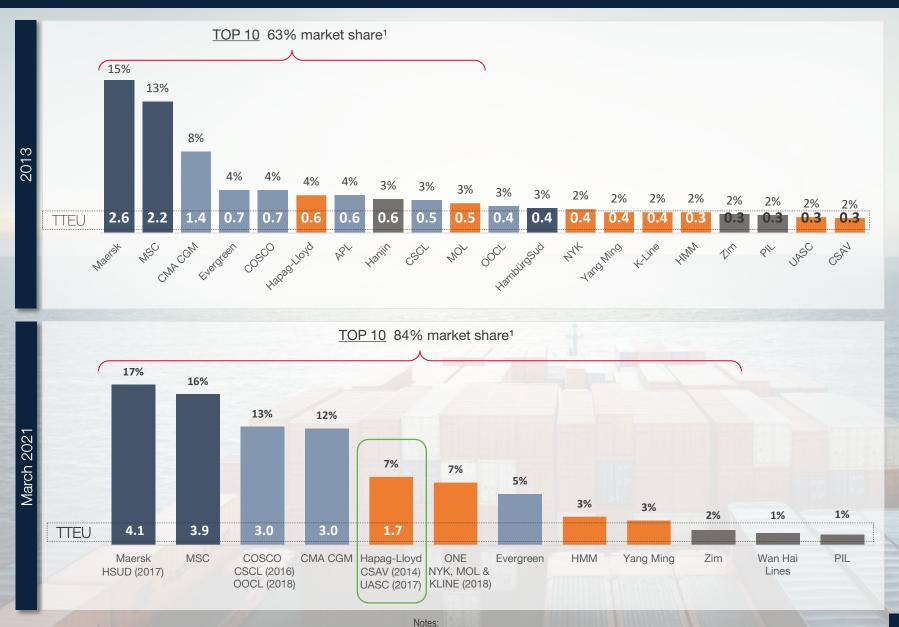

#### COMPETITIVE LANDSCAPE RESHAPED BY INDUSTRY CONSOLIDATION

Sources: Alphaliner Monthly Monitor (March 2021)

(1) Measured as carrier capacity (TEU) over world fleet capacity (TEU)

CSAV

|                                                                         |                      | THE Alliance                                                                                                                                                                                                                                                                                                                                                                                                                                                                                                                                                                                                                                                                                                                                                                                                                                                                                                                                                                                                                                                                                                                                                                                                                                                                                                                                                                                                                                                                                                                                                                                                                                                                                                                                                                                                                                                                                                                                                                                                                                                                                                                                                                                                                                                                                                                                                                                                                                                                                                                                         | Ocean Alliance                                 | 2M                 |
|-------------------------------------------------------------------------|----------------------|------------------------------------------------------------------------------------------------------------------------------------------------------------------------------------------------------------------------------------------------------------------------------------------------------------------------------------------------------------------------------------------------------------------------------------------------------------------------------------------------------------------------------------------------------------------------------------------------------------------------------------------------------------------------------------------------------------------------------------------------------------------------------------------------------------------------------------------------------------------------------------------------------------------------------------------------------------------------------------------------------------------------------------------------------------------------------------------------------------------------------------------------------------------------------------------------------------------------------------------------------------------------------------------------------------------------------------------------------------------------------------------------------------------------------------------------------------------------------------------------------------------------------------------------------------------------------------------------------------------------------------------------------------------------------------------------------------------------------------------------------------------------------------------------------------------------------------------------------------------------------------------------------------------------------------------------------------------------------------------------------------------------------------------------------------------------------------------------------------------------------------------------------------------------------------------------------------------------------------------------------------------------------------------------------------------------------------------------------------------------------------------------------------------------------------------------------------------------------------------------------------------------------------------------------|------------------------------------------------|--------------------|
| Global Market S                                                         | Share <sup>(1)</sup> | Hapag-Lloyd<br>DENEE DECEMBER<br>DECEMBER<br>DECEMBER<br>DECEMBER<br>DECEMBER<br>DECEMBER<br>DECEMBER<br>DECEMBER<br>DECEMBER<br>DECEMBER<br>DECEMBER<br>DECEMBER<br>DECEMBER<br>DECEMBER<br>DECEMBER<br>DECEMBER<br>DECEMBER<br>DECEMBER<br>DECEMBER<br>DECEMBER<br>DECEMBER<br>DECEMBER<br>DECEMBER<br>DECEMBER<br>DECEMBER<br>DECEMBER<br>DECEMBER<br>DECEMBER<br>DECEMBER<br>DECEMBER<br>DECEMBER<br>DECEMBER<br>DECEMBER<br>DECEMBER<br>DECEMBER<br>DECEMBER<br>DECEMBER<br>DECEMBER<br>DECEMBER<br>DECEMBER<br>DECEMBER<br>DECEMBER<br>DECEMBER<br>DECEMBER<br>DECEMBER<br>DECEMBER<br>DECEMBER<br>DECEMBER<br>DECEMBER<br>DECEMBER<br>DECEMBER<br>DECEMBER<br>DECEMBER<br>DECEMBER<br>DECEMBER<br>DECEMBER<br>DECEMBER<br>DECEMBER<br>DECEMBER<br>DECEMBER<br>DECEMBER<br>DECEMBER<br>DECEMBER<br>DECEMBER<br>DECEMBER<br>DECEMBER<br>DECEMBER<br>DECEMBER<br>DECEMBER<br>DECEMBER<br>DECEMBER<br>DECEMBER<br>DECEMBER<br>DECEMBER<br>DECEMBER<br>DECEMBER<br>DECEMBER<br>DECEMBER<br>DECEMBER<br>DECEMBER<br>DECEMBER<br>DECEMBER<br>DECEMBER<br>DECEMBER<br>DECEMBER<br>DECEMBER<br>DECEMBER<br>DECEMBER<br>DECEMBER<br>DECEMBER<br>DECEMBER<br>DECEMBER<br>DECEMBER<br>DECEMBER<br>DECEMBER<br>DECEMBER<br>DECEMBER<br>DECEMBER<br>DECEMBER<br>DECEMBER<br>DECEMBER<br>DECEMBER<br>DECEMBER<br>DECEMBER<br>DECEMBER<br>DECEMBER<br>DECEMBER<br>DECEMBER<br>DECEMBER<br>DECEMBER<br>DECEMBER<br>DECEMBER<br>DECEMBER<br>DECEMBER<br>DECEMBER<br>DECEMBER<br>DECEMBER<br>DECEMBER<br>DECEMBER<br>DECEMBER<br>DECEMBER<br>DECEMBER<br>DECEMBER<br>DECEMBER<br>DECEMBER<br>DECEMBER<br>DECEMBER<br>DECEMBER<br>DECEMBER<br>DECEMBER<br>DECEMBER<br>DECEMBER<br>DECEMBER<br>DECEMBER<br>DECEMBER<br>DECEMBER<br>DECEMBER<br>DECEMBER<br>DECEMBER<br>DECEMBER<br>DECEMBER<br>DECEMBER<br>DECEMBER<br>DECEMBER<br>DECEMBER<br>DECEMBER<br>DECEMBER<br>DECEMBER<br>DECEMBER<br>DECEMBER<br>DECEMBER<br>DECEMBER<br>DECEMBER<br>DECEMBER<br>DECEMBER<br>DECEMBER<br>DECEMBER<br>DECEMBER<br>DECEMBER<br>DECEMBER<br>DECEMBER<br>DECEMBER<br>DECEMBER<br>DECEMBER<br>DECEMBER<br>DECEMBER<br>DECEMBER<br>DECEMBER<br>DECEMBER<br>DECEMBER<br>DECEMBER<br>DECEMBER<br>DECEMBER<br>DECEMBER<br>DECEMBER<br>DECEMBER<br>DECEMBER<br>DECEMBER<br>DECEMBER<br>DECEMBER<br>DECEMBER<br>DECEMBER<br>DECEMBER<br>DECEMBER<br>DECEMBER<br>DECEMBER<br>DECEMBER<br>DECEMBER<br>DECEMBER<br>DECEMBER<br>DECEMBER<br>DECEMBER<br>DECEMBER<br>DECEMBER<br>DECEMBER<br>DECEMBER<br>DECEMBER<br>DECEMBER<br>DECEMBER<br>DECEMBER<br>DECEMBER<br>DECEMBER<br>DECEMBE | CMACGM<br>Members CMACGM<br>EVERGREEN<br>82.4% | MAERSK<br>BC<br>SC |
| hare<br>Per<br>Trade                                                    | nspacific            | 27%                                                                                                                                                                                                                                                                                                                                                                                                                                                                                                                                                                                                                                                                                                                                                                                                                                                                                                                                                                                                                                                                                                                                                                                                                                                                                                                                                                                                                                                                                                                                                                                                                                                                                                                                                                                                                                                                                                                                                                                                                                                                                                                                                                                                                                                                                                                                                                                                                                                                                                                                                  | 38%                                            | 26%                |
|                                                                         | ar East              | 25%                                                                                                                                                                                                                                                                                                                                                                                                                                                                                                                                                                                                                                                                                                                                                                                                                                                                                                                                                                                                                                                                                                                                                                                                                                                                                                                                                                                                                                                                                                                                                                                                                                                                                                                                                                                                                                                                                                                                                                                                                                                                                                                                                                                                                                                                                                                                                                                                                                                                                                                                                  | 38%                                            | 37%                |
| Total Vessels                                                           |                      | 631                                                                                                                                                                                                                                                                                                                                                                                                                                                                                                                                                                                                                                                                                                                                                                                                                                                                                                                                                                                                                                                                                                                                                                                                                                                                                                                                                                                                                                                                                                                                                                                                                                                                                                                                                                                                                                                                                                                                                                                                                                                                                                                                                                                                                                                                                                                                                                                                                                                                                                                                                  | 1,257                                          | 1,296              |
| Aggregate Container<br>Capacity (TEU)<br>Avg. Vessel Capacity<br>(Size) |                      | 4.7 million                                                                                                                                                                                                                                                                                                                                                                                                                                                                                                                                                                                                                                                                                                                                                                                                                                                                                                                                                                                                                                                                                                                                                                                                                                                                                                                                                                                                                                                                                                                                                                                                                                                                                                                                                                                                                                                                                                                                                                                                                                                                                                                                                                                                                                                                                                                                                                                                                                                                                                                                          | 7.3 million                                    | 8.0 million        |
|                                                                         |                      | 7,447 TEU                                                                                                                                                                                                                                                                                                                                                                                                                                                                                                                                                                                                                                                                                                                                                                                                                                                                                                                                                                                                                                                                                                                                                                                                                                                                                                                                                                                                                                                                                                                                                                                                                                                                                                                                                                                                                                                                                                                                                                                                                                                                                                                                                                                                                                                                                                                                                                                                                                                                                                                                            | 5,837 TEU                                      | 6,166 TEU          |
| New Vessel<br>Orderbook                                                 | TEU                  | 0.7 million                                                                                                                                                                                                                                                                                                                                                                                                                                                                                                                                                                                                                                                                                                                                                                                                                                                                                                                                                                                                                                                                                                                                                                                                                                                                                                                                                                                                                                                                                                                                                                                                                                                                                                                                                                                                                                                                                                                                                                                                                                                                                                                                                                                                                                                                                                                                                                                                                                                                                                                                          | 1.4 million                                    | 0.5 million        |
|                                                                         | Vessels              | 43                                                                                                                                                                                                                                                                                                                                                                                                                                                                                                                                                                                                                                                                                                                                                                                                                                                                                                                                                                                                                                                                                                                                                                                                                                                                                                                                                                                                                                                                                                                                                                                                                                                                                                                                                                                                                                                                                                                                                                                                                                                                                                                                                                                                                                                                                                                                                                                                                                                                                                                                                   | 114                                            | 38                 |
| Avg. Capacity of New<br>Vessels                                         |                      | 15,798 TEU                                                                                                                                                                                                                                                                                                                                                                                                                                                                                                                                                                                                                                                                                                                                                                                                                                                                                                                                                                                                                                                                                                                                                                                                                                                                                                                                                                                                                                                                                                                                                                                                                                                                                                                                                                                                                                                                                                                                                                                                                                                                                                                                                                                                                                                                                                                                                                                                                                                                                                                                           | 12,142 TEU                                     | 12,247 TEU         |