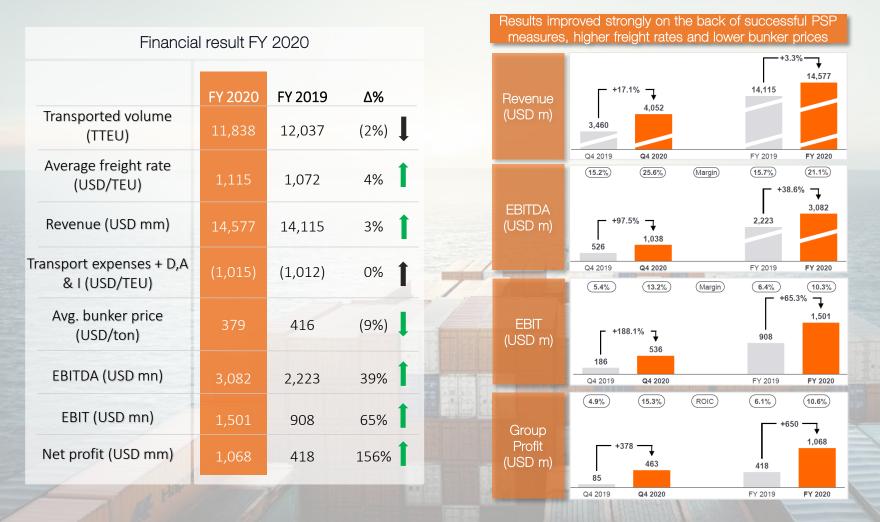

Figures in USD million

| Result                                   | FY 2020 | FY 2019 | Y-o-Y |
|------------------------------------------|---------|---------|-------|
| Equity-accounted investees               | 312.3   | 147.8   | 164.5 |
| SG&A                                     | -9.6    | -7.8    | -1.8  |
| EBITDA (with equity-accounted investees) | 302.8   | 140.1   | 162.7 |
|                                          |         |         |       |
| Financial result & ex. rate diff.        | -24.5   | -9.6    | -14.9 |
| Taxes                                    | -55.5   | -0.1    | -55.4 |
| Discontinued operations                  | -0.6    | -5.7    | 5.1   |
| Net income                               | 222.1   | 124.6   | 97.5  |